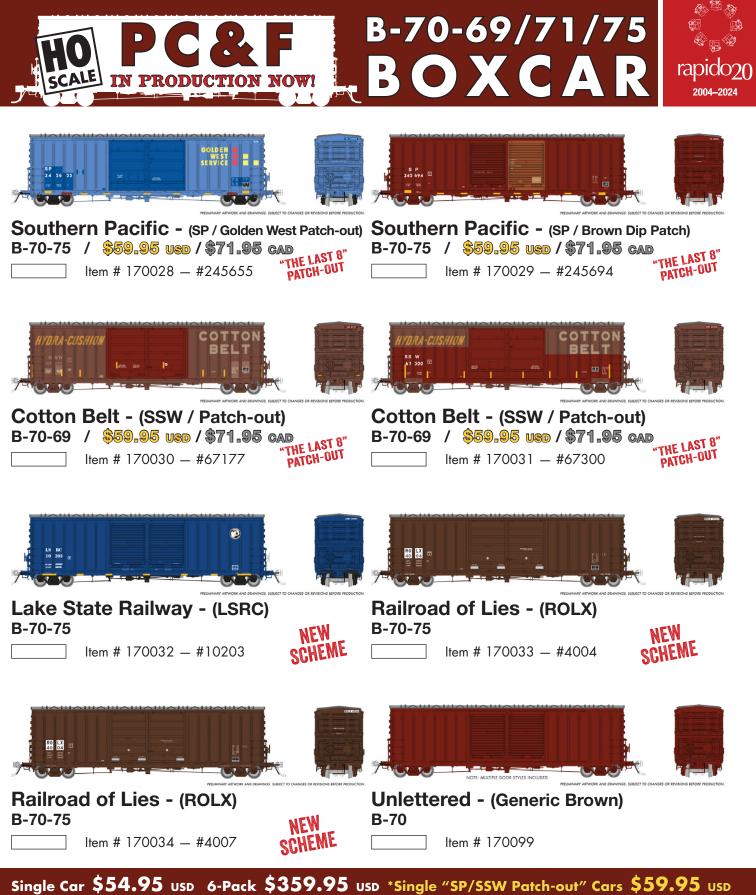

## B-70-69/71/75 BOXCAR BOXCAR 2004-2024

- COULD BE SEEN ALL ACROSS NORTH AMERICA HAULING GOODS AND FREIGHT
- AN IMPORTANT CAR TO THE RAIL INDUSTRY THAT HAS LASTED FOR OVER 45 YEARS
- THE PC&F B-70-69/71/75 BOXCAR IS CURRENTLY IN PRODUCTION AND ARRIVING SOON!

## Here come more schemes and numbers for this limited run of B-70-69/71/75 Boxcars!

As the demand grew in the 70s for larger capacity boxcars, along with the need to replace aging 40' cars, this series of 50' double door boxes was produced by PC&F for the Southern Pacific and its subsidiary St. Louis Southwestern (SSW). Constructed between 1972 and 1975, these boxcars are 50'-7" in length with a capacity of either 5258 cu. ft. for standard cars, or 5119 cu ft for those equipped for DF (Damage Free) Loading. All B-70 boxcars feature Hydra-Cushion underframes and were delivered with either Youngstown or Superior doors.

By the 2020s, these cars were still plying the rails, but in decreased numbers. On this limited production run, we have an assortment of current day patch-out schemes which includes the *"last eight cars in service"*, as well as new numbers on as-delivered cars, plus a few surprises! Please make sure to get your orders in as this car is extremely limited!