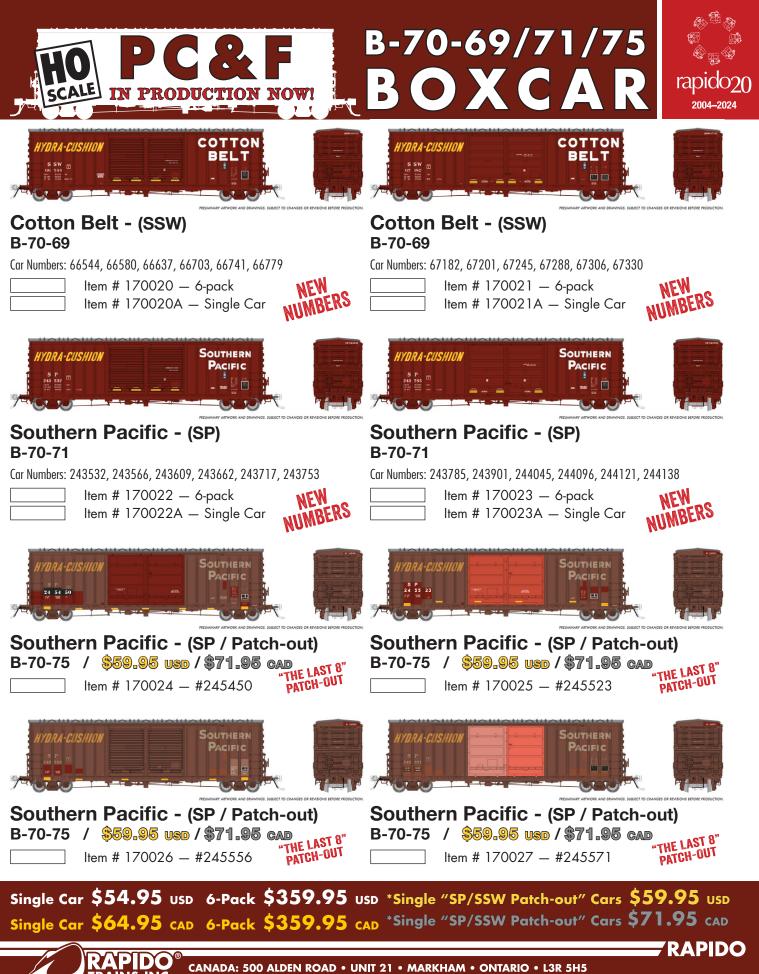

## B-70-69/71/75 BOXCAR BOXCAR 2004-2024

- COULD BE SEEN ALL ACROSS NORTH AMERICA HAULING GOODS AND FREIGHT
- AN IMPORTANT CAR TO THE RAIL INDUSTRY THAT HAS LASTED FOR OVER 45 YEARS
- THE PC&F B-70-69/71/75 BOXCAR IS CURRENTLY IN PRODUCTION AND ARRIVING SOON!

## Here come more schemes and numbers for this limited run of B-70-69/71/75 Boxcars!

As the demand grew in the 70s for larger capacity boxcars, along with the need to replace aging 40' cars, this series of 50' double door boxes was produced by PC&F for the Southern Pacific and its subsidiary St. Louis Southwestern (SSW). Constructed between 1972 and 1975, these boxcars are 50'-7" in length with a capacity of either 5258 cu. ft. for standard cars, or 5119 cu ft for those equipped for DF (Damage Free) Loading. All B-70 boxcars feature Hydra-Cushion underframes and were delivered with either Youngstown or Superior doors.

By the 2020s, these cars were still plying the rails, but in decreased numbers. On this limited production run, we have an assortment of current day patch-out schemes which includes the *"last eight cars in service"*, as well as new numbers on as-delivered cars, plus a few surprises! Please make sure to get your orders in as this car is extremely limited!