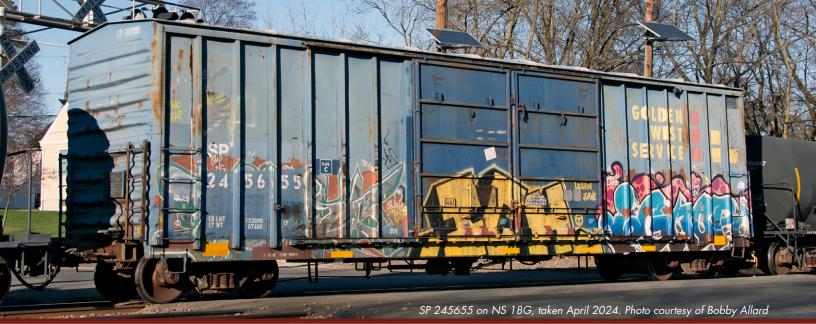

## Here come more schemes and numbers for this limited run of B-70-69/71/75 Boxcars!

As the demand grew in the 70s for larger capacity boxcars, along with the need to replace aging 40' cars, this series of 50' double door boxes was produced by PC&F for the Southern Pacific and its subsidiary St. Louis Southwestern (SSW). Constructed between 1972 and 1975, these boxcars are 50'-7" in length with a capacity of either 5258 cu. ft. for standard cars, or 5119 cu ft for those equipped for DF (Damage Free) Loading. All B-70 boxcars feature Hydra-Cushion underframes and were delivered with either Youngstown or Superior doors.

By the 2020s, these cars were still plying the rails, but in decreased numbers. On this limited production run, we have an assortment of current day patch-out schemes which includes the *"last eight cars in service"*, as well as new numbers on as-delivered cars, plus a few surprises! Please make sure to get your orders in as this car is extremely limited!